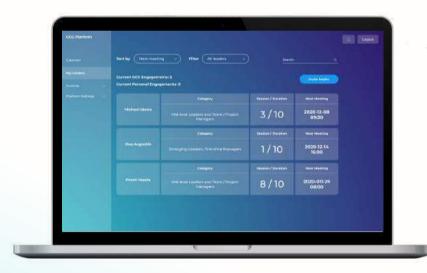

# GCG ONLINE COACHING PLATFORM

## **Everything you need on one dashboard**

- 360 Pulse Surveys
- Assessments
- Tools + resources
- Leader progress measurement + insights

## Automating nearly all administrative work

- Scheduling + Calendar Sync
- Organized agenda and task-list

## **Ease-of-use for your clients**

- Collecting feedforward from coworkers
- Automatically distributing action plans to coworkers